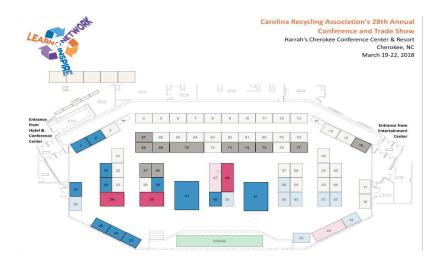

# Exhibit Hall Selection Tool

For the 2018 Conference, CRA is using an interactive Exhibit Hall selection tool. This tool will further increase the value of your sponsorship by allowing you to select your own prime exhibit space prior to the opening of the main exhibitor registration. With this tool, exhibit space must be paid for at the time of registration to guarantee your selection. In consideration of our sponsors, we will reserve your selection without payment in the exhibit hall until December 31, 2017. At this point, if we have not received your sponsorship payment, we will release your preferred exhibit space for general selection, unless prior arrangements have been made with CRA.

## To view live map: www.cra-recycle.org/2018conf/exhibithall

For more information on this tool and the deadlines, please contact the CRA office: **877-972-0007**. **www.cra-recycle.org/2018conf** 