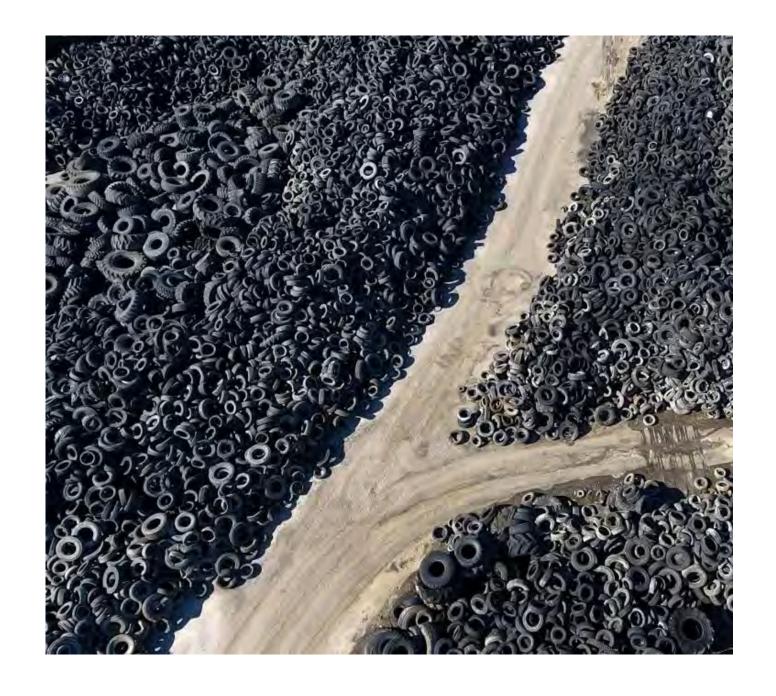

#### **Evaluate South Carolina's Tire Recycling Fee**

**Background:** The S.C. Solid Waste Policy and Management Act of 1991 bans the disposal of whole tires in landfills and places a \$2 fee on each new tire purchased. The tire fee has not been reevaluated since 1991, and counties have experienced increased costs for tire recycling and growing shortages for tire recycling funds.

## **SCAC SURVEY**

As a result of <u>last year's</u> funding shortfall from DHEC's Waste Tire Grant Program to your county, what was the approximate financial impact (if any) to your county?

#### **Top 5 County Deficits:**

• Charleston: \$451,540

• Sumter: \$50,000

• Colleton: \$46,800

• Clarendon: \$36,863

• Fairfield: \$35,000

If there is another funding shortfall <u>next year</u> from DHEC's Waste Tire Grant Program to your county, what will be the approximate financial impact (if any) to your county?

#### **Top 5 County Projected Deficits:**

Berkeley: \$249,045

Sumter: \$110,000

**Colleton:** \$65,000

**Clarendon:** \$37,000

Fairfield: \$35,000

#### **Richland County**

• "The cost for tire disposal had been \$150/ton and \$256 per load. Costs recently increased to \$185/ton, \$280 per load, a \$25 environmental fee, and a fuel surcharge. Our county is requesting the ability to break even on disposal costs and eliminate the cap..."

#### **Fairfield County**

 "We went from paying \$90 per ton for disposal to \$185 per ton, plus a \$510 fuel surcharge and a \$25 environmental fee per visit..."

## Next Steps:

- Remove the \$150/ton cap [§ 44-96-170 (E)&(F)]
  - Counties across the State are being charged as high as \$325/ton
- Look at a potential increase of the \$2 Advance Recycling Fee
  - Fee has remained at \$2 since 1991
  - Would be approximately \$4.11 if adjusted to CPI