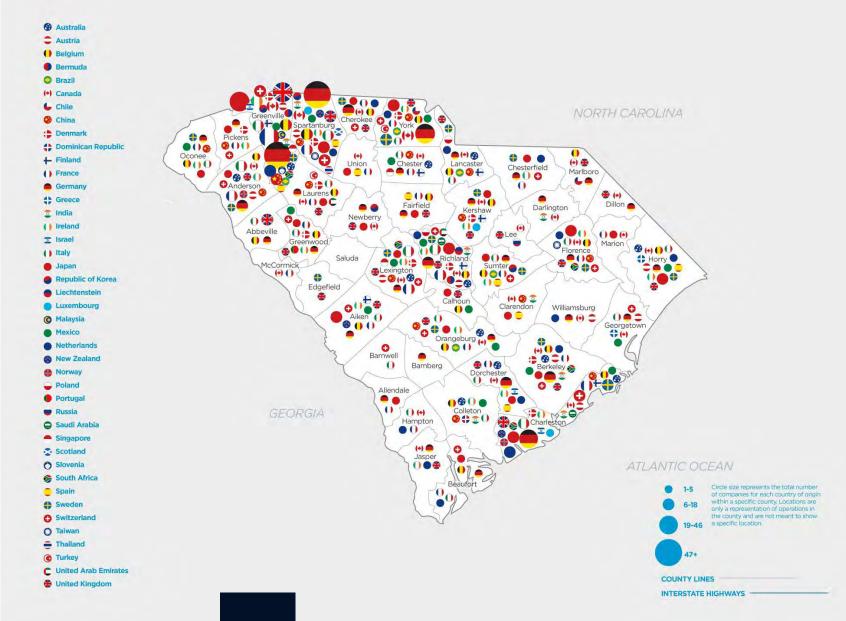

South Carolina's recycling industry continues to generate new investment and job creation, in industry sectors from aerospace, automotive, agribusiness, logistics and others contributing to this demand.

Number of Industries: 311

Direct Jobs: **16,188** 

Total Employment Impact: 42,737\*\*

#### SOUTH CAROLINA RECYCLING COMPANIES BY COUNTY

Recycling Businesses

106
Upstate Region

**86**Midlands Region

**59**Pee Dee Region

50 Lowcountry Region

Thursday, January 5, 2023