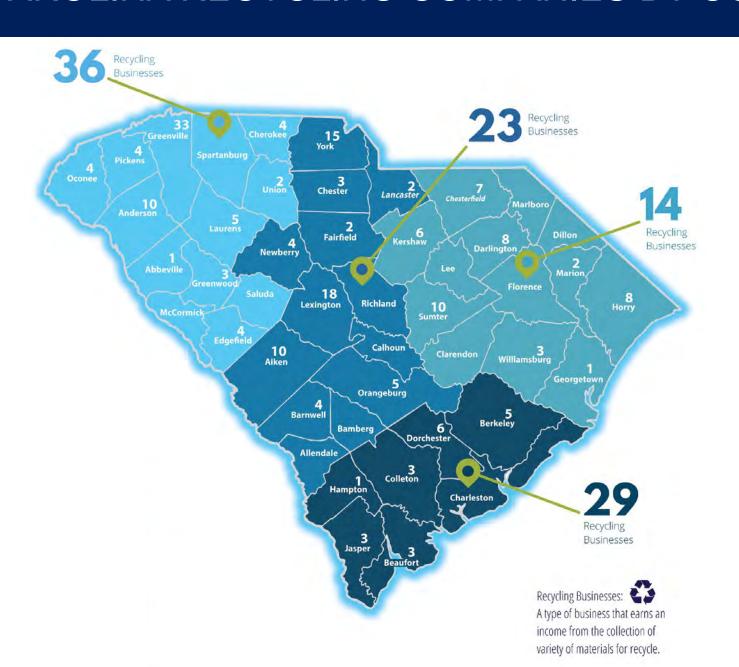

#### SOUTH CAROLINA RECYCLING COMPANIES BY COUNTY

Recycling Businesses

106
Upstate Region

**86**Midlands Region

**59**Pee Dee Region

50 Lowcountry Region

Thursday, January 5, 2023