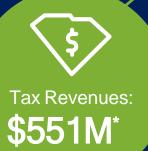

South Carolina's recycling industry continues to generate new investment and job creation, in industry sectors from aerospace, automotive, agribusiness, logistics and others contributing to this demand.

Number of Industries: 311

Direct Jobs: **16,188** 

Total Employment Impact: 42,737\*\*