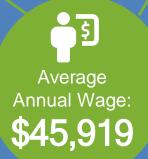

South Carolina's recycling industry continues to generate new investment and job creation, in industry sectors from aerospace, automotive, agribusiness, logistics and others contributing to this demand.

Number of Industries: 311

Direct Jobs: **16,188** 

Total Employment Impact: 42,737\*\*