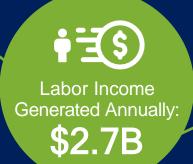

South Carolina's recycling industry continues to generate new investment and job creation, in industry sectors from aerospace, automotive, agribusiness, logistics and others contributing to this demand.

Number of Industries: 311

Direct Jobs: **16,188** 

Total Employment Impact: 42,737\*\*