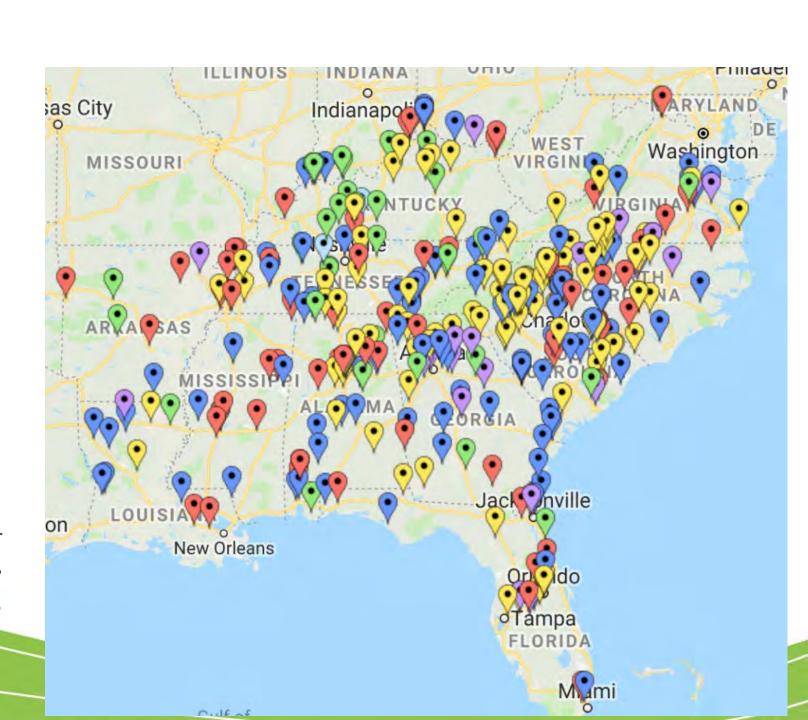

#### SOUTH CAROLINA RECYCLING COMPANIES BY COUNTY

Recycling Businesses

106
Upstate Region

**86**Midlands Region

**59**Pee Dee Region

50 Lowcountry Region

Thursday, January 5, 2023