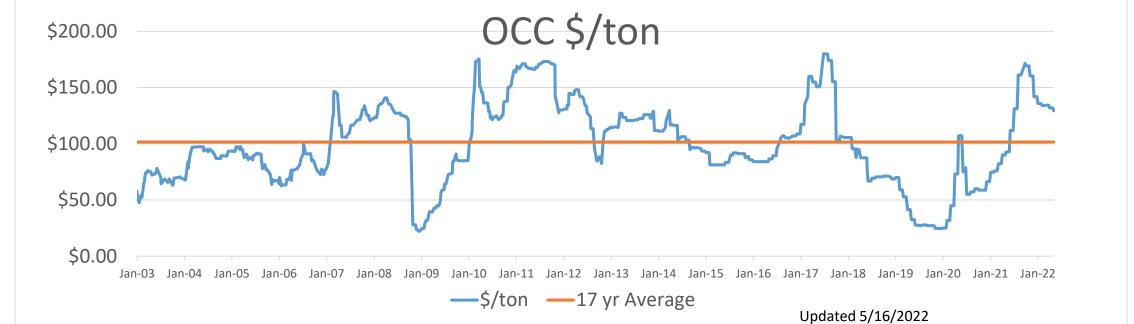

#### The US Recycling System Is Garbage

As Costs Skyrocket, More U.S. Citi Stop Recycling

Recycling isn't about the planet. It's about profit

SERDC.org

Exports represent only 30% of all recycled materials

 China was half of that or 15% of all recycled materials

Remaining 70% recycled domestically

# Continuing Demand

That recycling is beneficial for the environment is probably an uncontested proposition. What is becoming increasingly more obvious is that recycling contributes to the economic health of a state's economy.